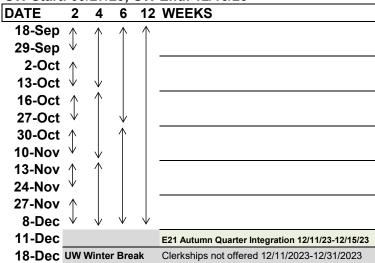

# **AUTUMN QUARTER 2023**

SOM Start: 09/18/23; SOM End: 12/08/23 UW Start: 09/27/23; UW End: 12/15/23