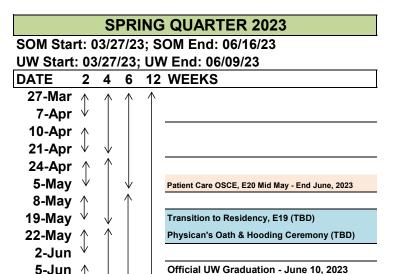

#### **Important Dates for Spring 2023 Graduates**

Transition to Residency: TBD; Mid - Late May, 2023

Physician's Oath & Hooding Ceremony: TBD

Official UW Diploma Graduation Date: June 9, 2023 Official UW Graduation Ceremony: June 10, 2023