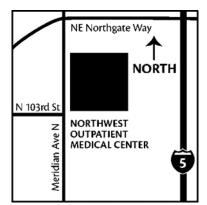

Northwest Outpatient Medical Center 10330 Meridian Ave N, Suite 130, Seattle, WA 98133

UW Medicine Eastside Specialty Center 3100 Northup Way, Bellevue, WA 98004

UW Maternal Fetal Medicine Clinic at Arlington 3823 172<sup>nd</sup> St NE Arlington, WA 98223