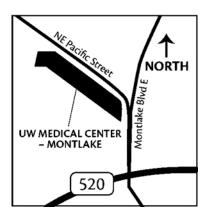

(If first time referral)

UW Medical Center - Montlake 1959 NE Pacific Street, 2<sup>nd</sup> Floor Seattle, WA 98195

UW Medical Center – Roosevelt 4245 Roosevelt Way NE, 2<sup>nd</sup> Floor, Seattle, WA 98105