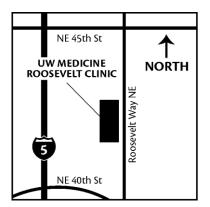

(If first time referral)

UW Medical Center - Montlake 1959 NE Pacific Street, 2<sup>nd</sup> Floor Seattle, WA 98195

UW Medical Center – Roosevelt 4245 Roosevelt Way NE, 2<sup>nd</sup> Floor, Seattle, WA 98105