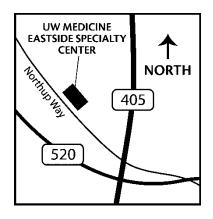

Northwest Outpatient Medical Center 10330 Meridian Ave N, Suite 130, Seattle, WA 98133

UW Medicine Eastside Specialty Center 3100 Northup Way, Bellevue, WA 98004

UW Maternal Fetal Medicine Clinic at Arlington 3823 172<sup>nd</sup> St NE Arlington, WA 98223